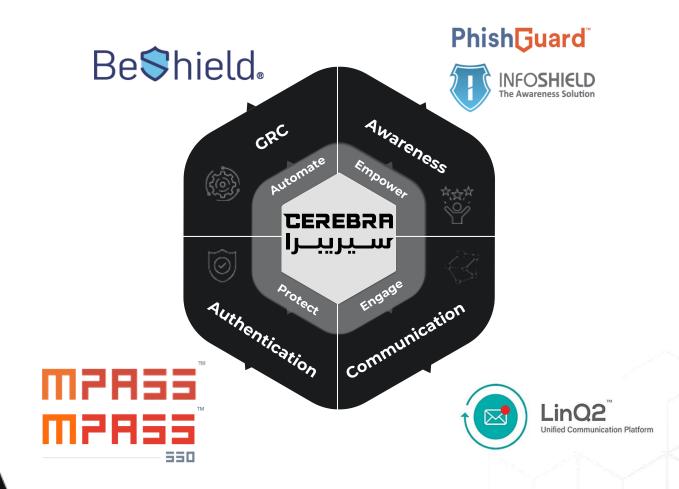

## **OVERVIEW**

**Cerebra** is a software products company that develops next-generation cybersecurity technologies.

Our quest is to achieve Cybersecurity Technology Independence across the (GCC) region, to transform the region from a Passive Cybersecurity Technology Consumer to a Dynamic & Futuristic Cybersecurity Technology Producer.

#### Mission

Empower people and organizations to safely engage in their digital experience

### Vision

To be the leading Cybersecurity vendor in GCC and beyond