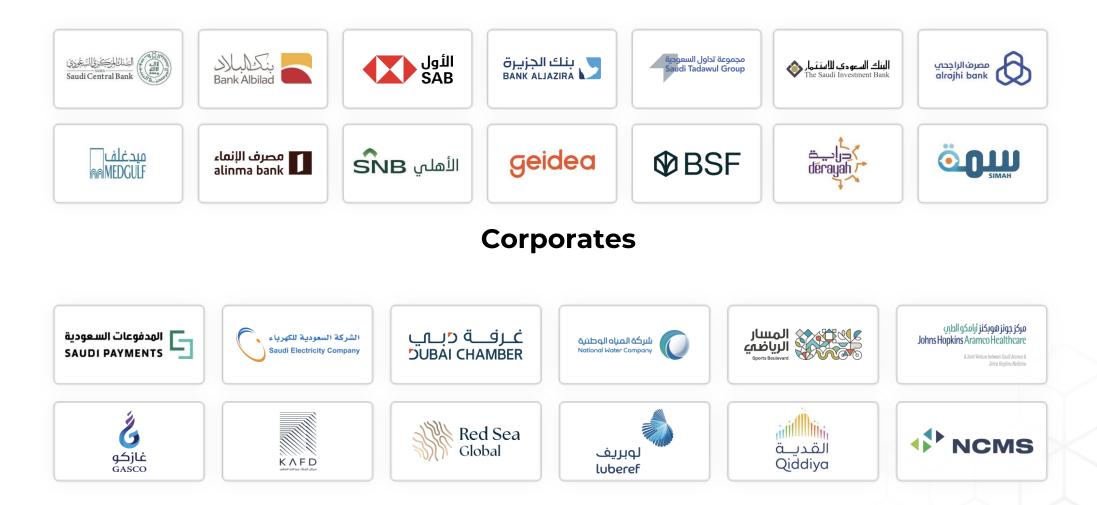

ed.                                                                                                                                                                          | 5.0 *****       Review Source: ①         Product: Infoshield       Enhance the weakest links of the organization and improves the security posture.         Reviewed on Nov 5, 2023       Reviewed on Nov 5, 2023         Business Consulting       Company Size: 50M - Government) Industry:         The Cybersecurity Awareness tool is avesome with clear depiction in enhancing the culture of the people and the follow up quiz with the completed module is good and its wonderful tool to meet the national and requiratory interactional standard completed complete midlement |





# **Trusted By**





#### **Financial Services**







#### **Public Sector**









#### CEREBRA سـيريبـرا





The ultimate multi-factor authentication (MFA) solution offering comprehensive modern processes to protect any organization employees from fraud, phishing, and password related attacks

#### **Competitive Differentiator**

100% Saudi Tech registered product offering highly competitive pricing. We ensure full Arabic localization with an expert R&D team based in Riyadh ensuring rapid customization to address emerging challenges and align with best practices.

#### **Modern Authentication**

Offering multiple forms of verification under single user license allowing OTP via SMS, email or soft token, push notifications, unique pattern password-less, biometrics as well support offline desktop logon.



#### **User-Friendly Securit