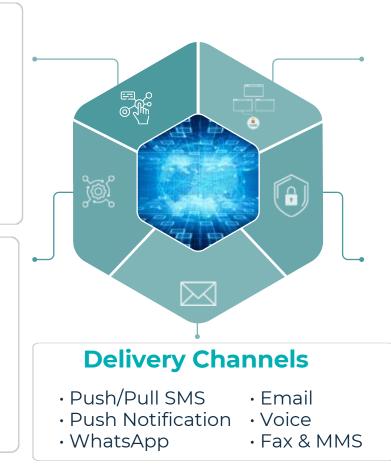

With 80% of Saudi banks and over 8 billion messages sent annually, LinQ2 is the leading enterprise communication platform to enable organizations to communicate with their clients, reduce their operational cost & improve their efficiencies.

#### **Essential Features**

- Centralized Communication Hub
- Customizable & Scalable
- Advanced Analytics & Insights
- Efficient Messaging Management

#### Comprehensive Integration and Support

- Supports diverse inbound channels
- Works seamlessly with TCP/HTTP, GSM, SMPP, and Push Providers,
- Enterprise-Grade Compatibility Supports POP3, IMAP, SMTP, and LDAP

#### Instant visibility & Reporting

 Comprehensive Reporting & Live Monitoring with over 15+ detailed reports and real-time monitoring dashboards

#### Standards for Security and Compliance

- Regulatory Compliance & Security ensuring robust data protection and compliance
- Secure Connectivity & Encryption utilizing VPN, SSL, and secure protocols
- Enhanced Access Control & Authentication Supporting hashed OTP, 2FA, and Maker/Checker approval workflows